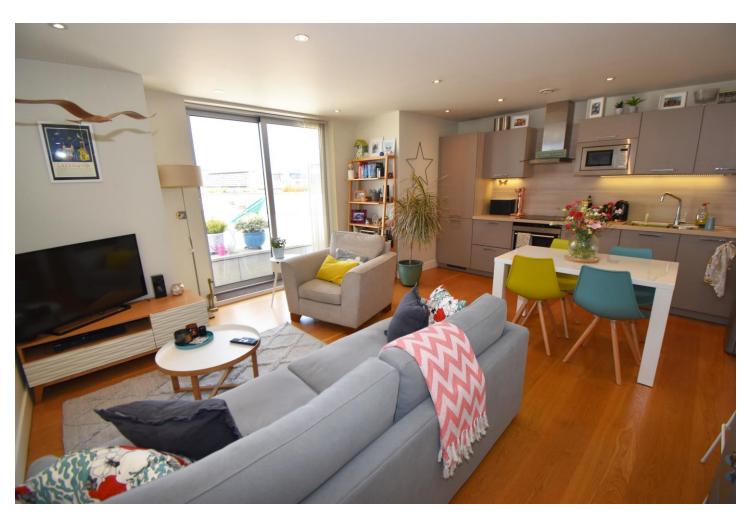

# Description

Apt. 2, Clifton Heights is a spacious apartment, located within a prestigious development within walking distance of the centre of St Peter Port.

Beautifully finished throughout and built and maintained to a very high standard, the apartment is located on the lower ground floor, with easy access to the secure allocated parking and with the benefit of access onto a communal terraced area.

# Inclusions

To include the fitted flooring and carpets, the window coverings as fitted and the light fittings. Appliances include:

Siemens four ring hob Siemens extractor fan Siemens oven Siemens fridge/freezer Siemens dishwasher Hotpoint washer/dryer

#### **Room Measurements**

Entrance Hallway Kitchen/Living Area Bathroom Bedroom 1 Ensuite Shower Room Bedroom 2 3' 11" x 12' 3" (1.203m x 3.739m) 17' 11" x 15' 4" (5.47m x 4.67m) 7' 8" x 4' 4" (2.33m x 1.31m) 19' 5" x 11' 2" (5.93m x 3.40m) 7' 5" x 5' 5" (2.26m x 1.65m) 9' 11" x 9' 5" (3.03m x 2.88m)