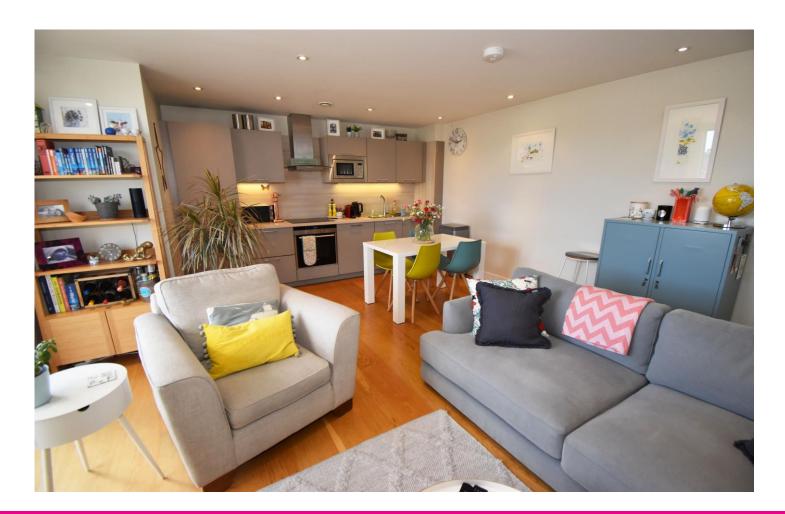

# Description

Apt. 2, Clifton Heights is a spacious apartment, located within a prestigious development within walking distance of the centre of St Peter Port.

Beautifully finished throughout and built and maintained to a very high standard, the apartment is located on the lower ground floor, with easy access to the secure allocated parking and with the benefit of access onto a communal terraced area.

# Inclusions

To include the fitted flooring and carpets, the window coverings as fitted and the light fittings. Appliances include:

Siemens four ring hob Siemens extractor fan Siemens oven Siemens fridge/freezer Siemens dishwasher Hotpoint washer/dryer

#### **Room Measurements**

Entrance Hallway Kitchen/Living Area Bathroom Bedroom 1 Ensuite Shower Room Bedroom 2 3' 11" x 12' 3" (1.203m x 3.739m) 17' 11" x 15' 4" (5.47m x 4.67m) 7' 8" x 4' 4" (2.33m x 1.31m) 19' 5" x 11' 2" (5.93m x 3.40m) 7' 5" x 5' 5" (2.26m x 1.65m) 9' 11" x 9' 5" (3.03m x 2.88m)