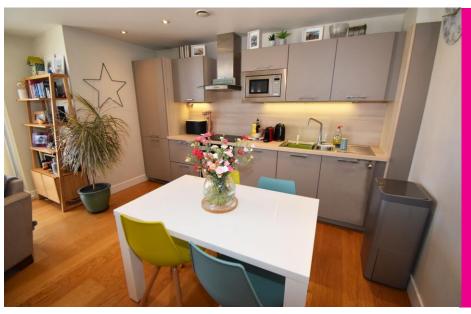

# Description

Apt. 2, Clifton Heights is a spacious apartment, located within a prestigious development within walking distance of the centre of St Peter Port.

Beautifully finished throughout and built and maintained to a very high standard, the apartment is located on the lower ground floor, with easy access to the secure allocated parking and with the benefit of access onto a communal terraced area.

# Inclusions

To include the fitted flooring and carpets, the window coverings as fitted and the light fittings. Appliances include:

Siemens four ring hob Siemens extractor fan Siemens oven Siemens fridge/freezer Siemens dishwasher Hotpoint washer/dryer

#### **Room Measurements**

Entrance Hallway Kitchen/Living Area Bathroom Bedroom 1 Ensuite Shower Room Bedroom 2 3' 11" x 12' 3" (1.203m x 3.739m) 17' 11" x 15' 4" (5.47m x 4.67m) 7' 8" x 4' 4" (2.33m x 1.31m) 19' 5" x 11' 2" (5.93m x 3.40m) 7' 5" x 5' 5" (2.26m x 1.65m) 9' 11" x 9' 5" (3.03m x 2.88m)