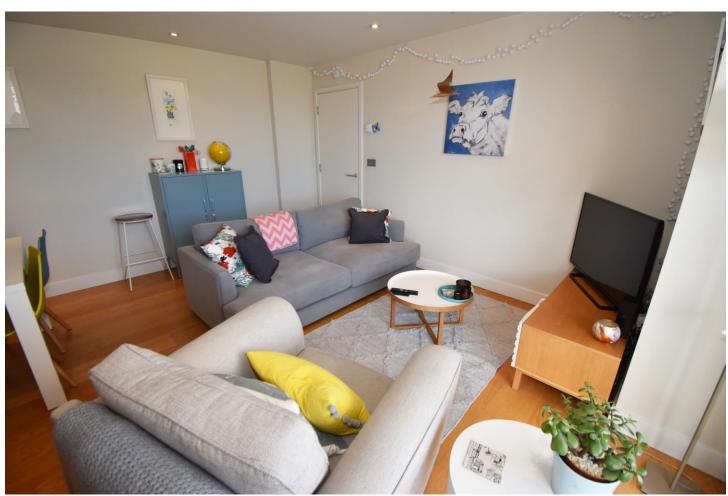

# Description

Apt. 2, Clifton Heights is a spacious apartment, located within a prestigious development within walking distance of the centre of St Peter Port.

Beautifully finished throughout and built and maintained to a very high standard, the apartment is located on the lower ground floor, with easy access to the secure allocated parking and with the benefit of access onto a communal terraced area.

With two double bedrooms, one of which has an en-suite bathroom as well as an additional shower room, this is a stunning apartment which must be viewed to be fully appreciated.

Quick viewing highly recommended by Mawson Collins Limited.

#### **Room Measurements**

Entrance Hallway Kitchen/Living Area Bathroom Bedroom 1 Ensuite Shower Room Bedroom 2 3' 11" x 12' 3" (1.203m x 3.739m) 17' 11" x 15' 4" (5.47m x 4.67m) 7' 8" x 4' 4" (2.33m x 1.31m) 19' 5" x 11' 2" (5.93m x 3.40m) 7' 5" x 5' 5" (2.26m x 1.65m) 9' 11" x 9' 5" (3.03m x 2.88m)