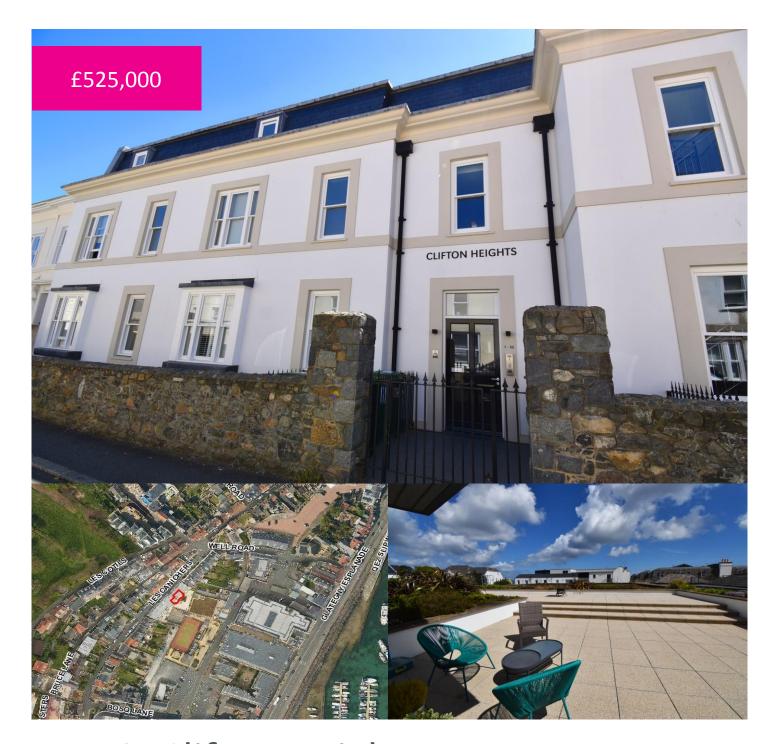

# **PROPERTY SPECIALISTS**

Apt. 2, Clifton Heights, Les Canichers, St Peter Port

Perry's guide reference: 3 L3

- Stunning Two Bedroom, Two Bathroom Apt
- Prestigious & Modern Development
- With Easy Access To Communal Terrace
- Allocated Parking Space In Secure Car Park
- Within Walking Distance To Town Centre
- TRP 67

# Description

Apt. 2, Clifton Heights is a spacious apartment, located within a prestigious development within walking distance of the centre of St Peter Port.

Beautifully finished throughout and built and maintained to a very high standard, the apartment is located on the lower ground floor, with easy access to the secure allocated parking and with the benefit of access onto a communal terraced area.

With two double bedrooms, one of which has an en-suite bathroom as well as an additional shower room, this is a stunning apartment which must be viewed to be fully appreciated.

Quick viewing highly recommended by Mawson Collins Limited.

## **Service Charge**

£313 per month which includes the communal cleaning, lighting, gardening, window cleaning, general maintenance, fire alarm maintenance and repairs. Buildings insurance, TRP of the communal areas, lift maintenance and servicing, and a sinking fund.