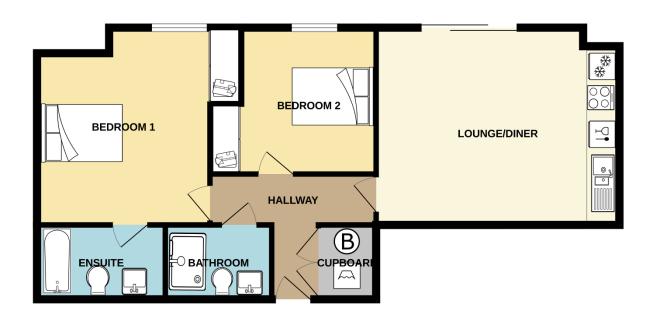

#### **Room Measurements**

Entrance Hallway Kitchen/Living Area Bathroom Bedroom 1 Ensuite Shower Room Bedroom 2 3' 11" x 12' 3" (1.203m x 3.739m) 17' 11" x 15' 4" (5.47m x 4.67m) 7' 8" x 4' 4" (2.33m x 1.31m) 19' 5" x 11' 2" (5.93m x 3.40m) 7' 5" x 5' 5" (2.26m x 1.65m) 9' 11" x 9' 5" (3.03m x 2.88m)